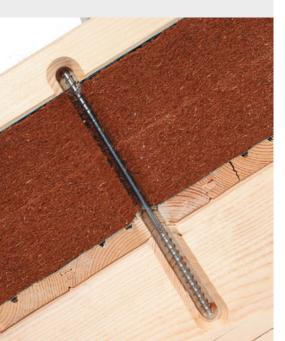

## The wood screw for on-rafter insulation using soft insulating materials

risk of the wood splitting

GripFit<sup>®</sup> Single-handed working possible thanks to the HECO-Drive

PerfectPitch® Optimal thread pitch for every screw length