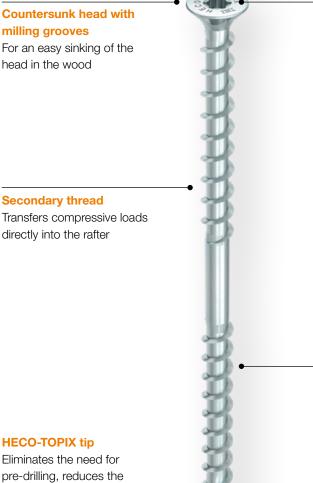

## **Product information**

- Pressure forces are conducted directly into the rafters through the secondary thread
- Increased load capacity thanks to the under-head thread
- Can be used for common insulation materials
- Calculation certificates via HECOHCS calculation software or calculation service
- Approved and monitored product (CE-marking)

## The wood screw for on-rafter insulation using soft insulating materials

risk of the wood splitting

GripFit<sup>®</sup> Single-handed working possible thanks to the HECO-Drive

PerfectPitch® Optimal thread pitch for every screw length