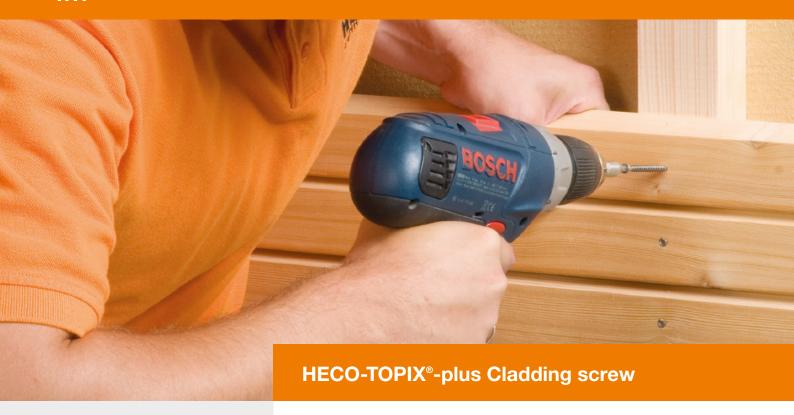

## **Product information**

- Mounting and fixation of cladding with just one screw
- Permanent fixation and increased pull out values thanks to the HECO-TOPIX-plus full thread
- Gapless joining of cladding
- Screw types in stainless steel for permanent fixations according to utility class 3
- Approved and monitored product (CE-marking)

# The unique cladding screw with contraction effect