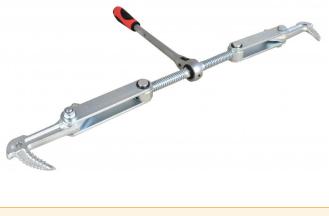

## Beam puller with hooks 55854.0000

Fix, tighten, ready!

| Span mm            | 650 - 510 |
|--------------------|-----------|
| Boreholes Ø 8 mm   | 2         |
| Max. load capacity | 20 kN     |

Commodities note Both beam pullers are delivered with our high quality transport box.