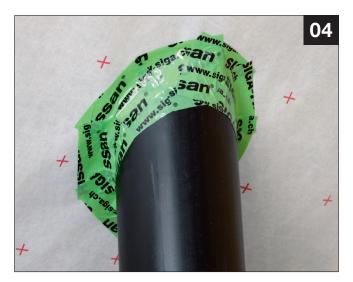

## How it should look:

 The circular penetration is tightly sealed with layers of Rissan 60

All SIGA products are backed by a 10-year limited warranty. Reference siga.swiss for complete details. We want to you to maximize the performance potential of Rissan on your project. Contact one of our Application Advisors for assistance, from architectural details to jobsite training.