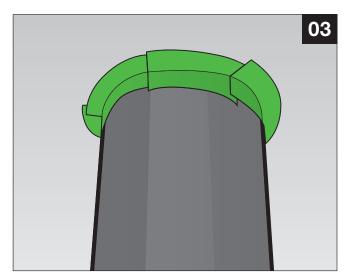

## **INSTALLATION INSTRUCTIONS**

• Crease Rissan lengthwise

 Apply Rissan half to the pipe and half to the the vapour control layer without tension

Apply Rissan around circular parts in layers