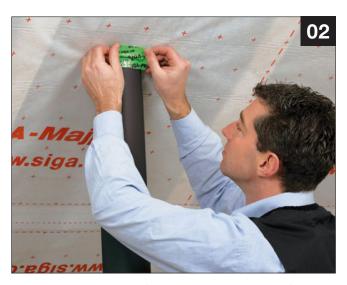

## **INSTALLATION INSTRUCTIONS**

• Crease Rissan lengthwise

 Apply Rissan half to the pipe and half to the the vapour control layer without tension

Apply Rissan around circular parts in layers