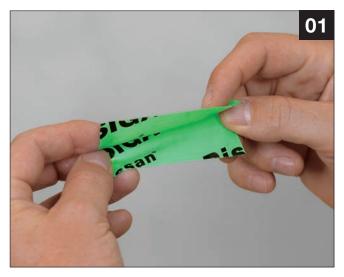

## **INSTALLATION INSTRUCTIONS**

• Crease Rissan lengthwise

 Apply Rissan half to the pipe and half to the the vapour control layer without tension

Apply Rissan around circular parts in layers