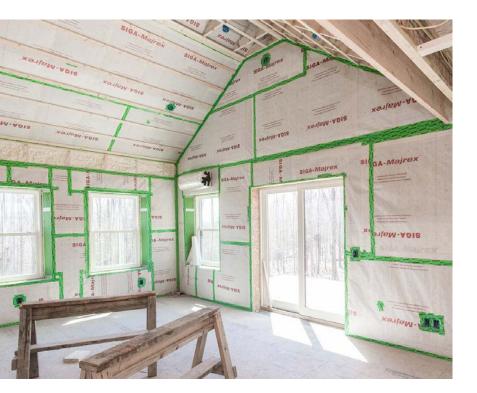

## Reliable bonding for all continuous air-barrier details.

Rissan is a reinforced, semi-transparent PE sealing tape, with an acrylic pressure-sensitive adhesive. From sealing circular penetrations such as pipes or cables, to square electrical boxes and timbers, to sheet membrane overlaps, its versatility makes Rissan an essential tool for every interior air-sealing specialist. Superior adhesion to OSB and other wood-based panel joints.