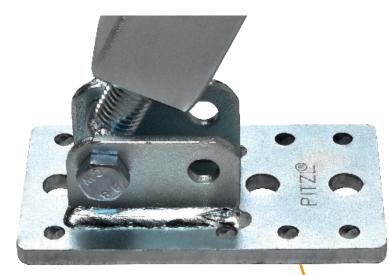

### The new wall support

Item no. 55650.1000 | 3-piece | Adjustment range 1600-4200 mm Weight 12,5 kg | Fine adjustment via left/right thread M20 | galvanized

Pitzl wall support - for easy and safe assembly of wall elements. Twice telescopically adjustable from 1.60m - 4.20m. The wall support offers maximum, temporary support.

Due to the left/right thread system, there is a possibility of precise adjustment of the wooden elements on the construction site.

Additional lever for fine adjustment.