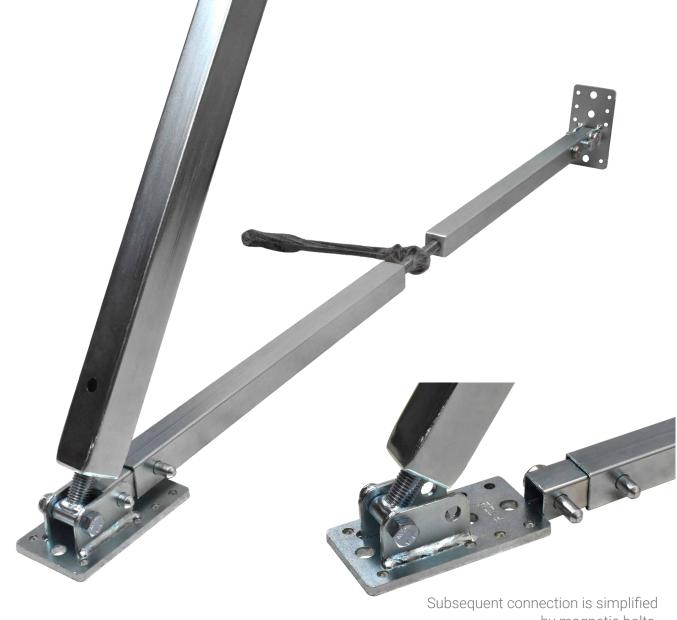

### The new wall support

Item no. 55650.1000 | 3-piece | Adjustment range 1600-4200 mm Weight 12,5 kg | Fine adjustment via left/right thread M20 | galvanized

Pitzl wall support - for easy and safe assembly of wall elements. Twice telescopically adjustable from 1.60m - 4.20m. The wall support offers maximum, temporary support.

Due to the left/right thread system, there is a possibility of precise adjustment of the wooden elements on the construction site.

Additional lever for fine adjustment.

#### Variable spacer

Item no. 55650.1100

Length 1300 - 1970 mm | adjustable by ratchet | incl. wall plate

Used to alight the wall elements on the lower fastening level.

| Item number: |                                   | adjus |  |
|--------------|-----------------------------------|-------|--|
| 55650.1000   | Wall support                      | 1600  |  |
| 55650.0100   | Wall support with variable spacer | 1600  |  |
| 55650.1100   | Variable spacer                   | 1300  |  |
| 55650.2000   | Lever for wall support            |       |  |

by magnetic bolts.