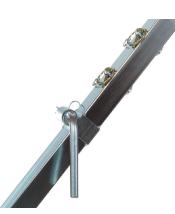

Due to the left/right thread system, there is a possibility of precise adjustment of the wooden elements on the construction site.

Additional lever for fine adjustment.